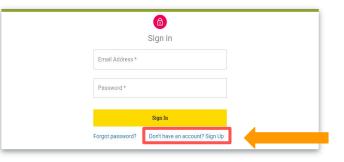

College Board - Accuplacer Account • Go to

https://practice.accuplacer.org/login

- To create an account, click on
  "Don't have an account? Sign Up
- Create an account with a personal email address

Practice for ACCUPLACER