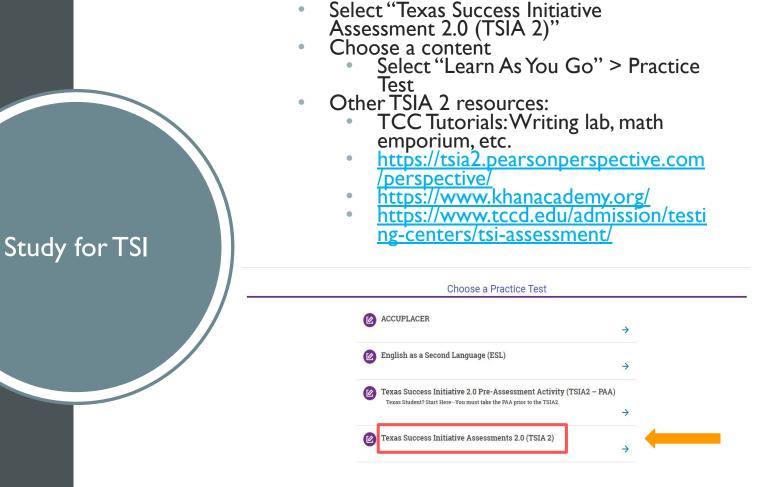

- Select "Texas Success Initiative 2.0 Pre-Assessment Activity (TSIA2 - PAA)
- Begin Pre-Assessment Activity
- Type "Tarrant County College" and select the check box
- Complete ALL steps (1-5)
- Once completed, go to History and print certificate

| ACCUPLACER                                                                                                                 | ÷             |
|----------------------------------------------------------------------------------------------------------------------------|---------------|
| English as a Second Language (ESL)                                                                                         | <i>→</i>      |
| Cara Success Initiative 2.0 Pre-Assessment Activity<br>Texas Student? Start Here-You must take the PAA prior to the TSIA2. | (TSIA2 – PAA) |